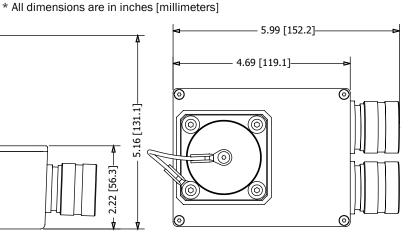

## **Dimensions and Technical Specifications**

DC Receptacle Protective Cap Tesla™ NATO DC Receptacle Compression Grommets

Corrosion Resistant Lanyard