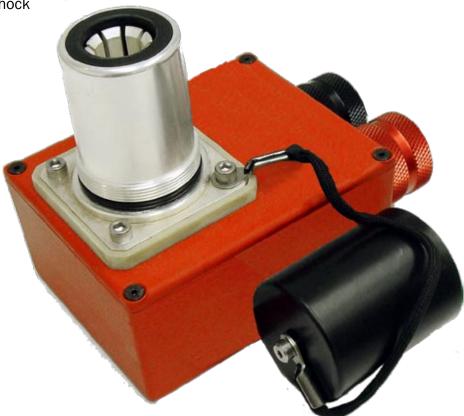

## TI2007-828 NATO Receptacle

The Tesla<sup>™</sup> NATO Receptacle is a high-quality NATO dc.

Manufactured from highly conductive alloys, the center receptacle is specially tapered and has memory to maximize contact surface area and to minimize deformity over time.

The Tesla<sup>™</sup> NATO DC Receptacle comes with a protective cap. When properly secured, it provides protection from rain, snow, sand and other damaging debris. Also included is a corrosion resistant lanyard that prevents loss or damage to the cap when not in use.

The Tesla<sup>™</sup> NATO Receptacle will withstand the harshest battlefield conditions and other extreme environments.

Power Anytime, Anywhere

## **Dimensions and Technical Specifications**

DC Receptacle Protective Cap Tesla™ NATO DC Receptacle Compression Grommets

Corrosion Resistant Lanyard