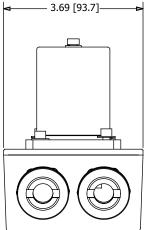

## **Dimensions and Technical Specifications**

DC Receptacle Protective Cap Tesla™ NATO DC Receptacle Compression Grommets

Corrosion Resistant Lanyard