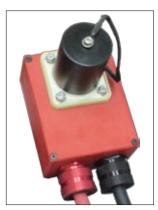

The Tesla<sup>™</sup> NATO DC Receptacle comes with a protective cap. When properly secured, it provides protection from rain, snow, sand and other damaging debris. Also included is a corrosion resistant lanyard that prevents loss or damage to the cap when not in use.

## **Dimensions and Technical Specifications**

DC Receptacle Protective Cap Tesla™ NATO DC Receptacle Compression Grommets

Corrosion Resistant Lanyard