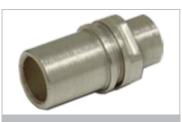

## TI2000-294 2-Pin CAT® Jump Start Connector

The Tesla™ 2-Pin CAT® Jump Start Connector is constructed from a rugged combination of advanced composite materials and corrosion-resistant alloys. It has been engineered to be compatible with Caterpillar® equipment. The result is a weatherproof assembly that will withstand the harshest environments.

## **Features:**

- Rated to 3000 peak amps
- UV, fuel, fungus, water and oil resistant
- Easy component replacement
- Manufactured by Tesla™

Standard Cat® Connector supports Ø0.4" diameter max copper stranding and Ø1/2" to Ø5/8" insulation/jacket diameter.