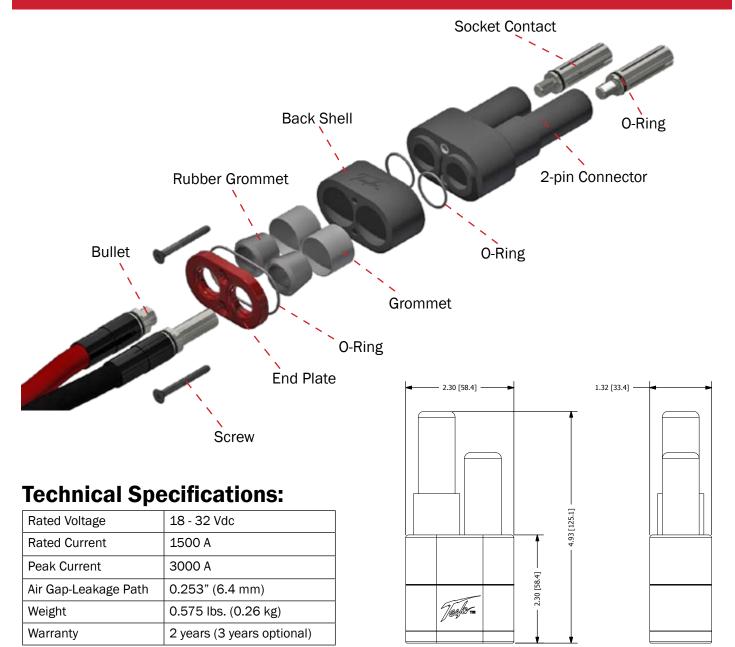

## **Components - Specifications - Parts**

## **Replacement Parts:**

**Contact Replacement Tool** 

TI2000-368
Positive / Negative Slotted
Contact w/ O-Ring

\* All dimensions are in inches [millimeters]

TI2004-093 Positive Bullet

TI2004-092 Negative Bullet