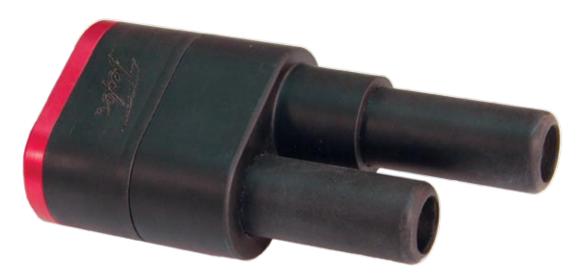

## TI2000-294 2-Pin CAT® Jump Start Connector

The Tesla™ 2-Pin CAT® Jump Start Connector is constructed from a rugged combination of advanced composite materials and corrosion-resistant alloys. It has been engineered to be compatible with Caterpillar® equipment. The result is a weatherproof assembly that will withstand the harshest environments.

## **Features:**

- Rated to 3000 peak amps
- UV, fuel, fungus, water and oil resistant
- Easy component replacement
- Manufactured by Tesla™

Standard Cat® Connector supports Ø0.4" diameter max copper stranding and Ø1/2" to Ø5/8" insulation/jacket diameter.