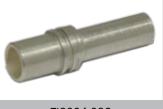

## **Replacement Parts:**

**Contact Replacement Tool** 

TI2000-368
Positive / Negative Slotted
Contact w/ O-Ring

\* All dimensions are in inches [millimeters]

TI2004-093 Positive Bullet

TI2004-092 Negative Bullet